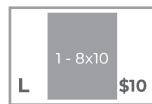

\$15

2 - 5x7s 4 - 3x5s 8 - 2x3s

FRIENDSHIP PACK

1 - 5x7

2 - 3x5s 8 - 2x3s

FRIENDSHIP PACK

\$10

\$9